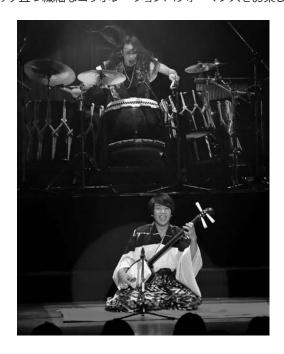

#### KOJI YAMAGUCHI - Tsugaru Shamisen YOSHIHIKO FUEKI - Taiko 2015 North American Tour Live Concert @ JCCC Kobayashi Hall

Koji Yamaguchi will be back with his shamisen at the JCCC along with international taiko performer Yoshihiko Fueki.

Date: Thursday April 16, 2015

Time: 7:00pm

Tickets: \$22.12 (+HST) for members and students

\$26.55 (+HST) for non-members

Tickets can be purchased at JCCC reception in person or by phone at 416-441-2345 ext 222. Tickets can also be purchased online through ticketweb at www.ticketweb.ca

**Yoshihiko Fueki** - Studied Japanese musical instruments from a young age, and was involved in the start up of the taiko group, *Dacunto*. Since then he has been introducing Japanese taiko within and outside of Japan through solo concerts and workshops. He belongs to various Japanese musical groups and enjoys collaborating with musicians from different music genres.

Koji Yamaguchi - Under his grandmother's (shamisen teacher) influence, he became a performer celebrated not only in Japan but also internationally, and teaches shamisen at his own school, Yamaguchi Koji Sangenkai all over Japan. Yamaguchi has been the recipient of numerous awards throughout Japan. He is also a member of the famous shamisen group Hayate, with Kenichi Yoshida of international superstar Yoshida Brothers as its producer.