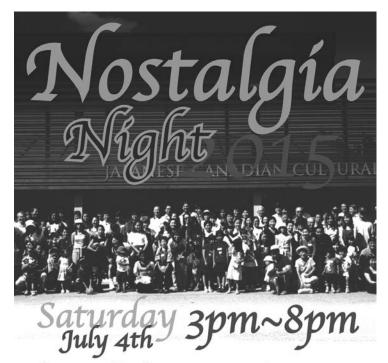

#### **Register Now for** Nostalgia Night 2015!!

Take advantage of the Early Bird Registration for Nostalgia Night 2015 on Saturday July 4, 2015 and join us as we honour the New Japanese Canadian Association (NJCA) for its almost 40 years of supporting the ljusha community and building a strong relationship with the JCCC.

Come and share memories built over the years, find out about the NJCA's various clubs and committees, catch up with family and friends, and of course enjoy the wonderful Japanese Canadian buffet.

Early Bird registration is until Friday June 5, 2015 and seats are limited. Don't be disappointed, complete the registration form enclosed in this issue of the newsletter and submit it right away!

Early Bird Registration until Friday June 5, 2015.

JCCC members: \$15; General: \$20;

Children ages 6-13: \$5; Children under 5 yrs: free. Tables of 10 at the early bird price: \$150.00 per table.

From Friday June 6, 2015:

JCCC members: \$20; General: \$25;

Children 6-13: \$5; Children under 5 yrs: free

Tables of 10: \$200.00 per table

Registration ends on Friday June 26, 2015.