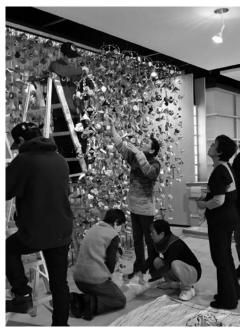

#### Kamo Room at the JCCC Officially Opens

The official opening of Kamo Room (formerly Multi 2A) at the Japanese Canadian Cultural Centre was held on Monday March 9, 2015. During this intimate reception with the Kamo Family, Mr. and Mrs. S. Kamo were presented with the Kamo Room plaque by Gary Kawaguchi, JCCC President.

Mr. and Mrs. S. Kamo made a generous donation to the Japanese Canadian Cultural Centre in memory of Denzo and Kiku Kamo.

The reception featured a performance by the Ohana Hula Club's Golden Luna and Moana groups, showcasing an example of the cultural classes and activities that take place in the Kamo Room on a daily basis. Located on the second floor of the JCCC, the Kamo Room is also a centre of activity for Japanese language classes, ping pong, and dance groups Himawari Buyo, Ayame Kai and Sakura Kai.

The JCCC is greatly appreciative of Mr. and Mrs. S. Kamo for their generous donation and support in the promotion of Japanese culture. See the bustling activites in the Kamo Room next time you visit the JCCC!

Photo courtesy of Constantin Dutescu.