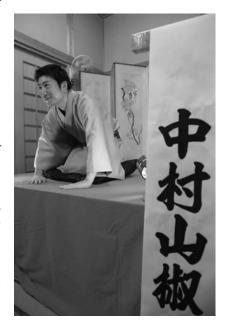

## Rakugo Performance by Sansho Nakamura – "Matsuyama Kagami (Mirror)"

Rakugo is coming to the JCCC this Spring! Sansho Nakamura will be coming to the JCCC from Kumamoto, Japan. He will perform "Matsuyama Mirror" in Japanese first, followed by the English version. Each performance is about 30 minutes.

Date: Friday April 10, 2015

Time: 7:00pm

Admission: \$5.00 (JCCC members); \$7 (General)

\*Reservation required. Please call JCCC reception at 416-441-2345 ext.222 to reserve your seat.

#### Greetings from Sansho Nakamura:

"I'm Sansho Nakamura, a rakugo artist visiting from Kumamoto, Japan. Rakugo is a traditional Japanese storytelling art form which has been performed for over 400 years. In the stories of Rakugo, various kinds of people live together - sometimes quarrelling, sometimes helping each other. Rakugo depicts scenes of human life, and provides an occasion for audience to laugh at their own foolishness, and also appreciate the charming and humane parts of us all.

The featured story for this event is "Matsuyama mirror". The story takes place a long time ago in Matsuyama village. At that time, mirrors were not yet widely available. One day, a farmer named Shousuke saw a mirror without knowing what it was... Please come to this special performance to listen to the rest of the story unfold in both English and in Japanese."

中村山椒 落語の夕べ 「松山鏡」

Fri. Apr. 10, 2015 7pm

Full performance in Japanese followed by full performance in English.