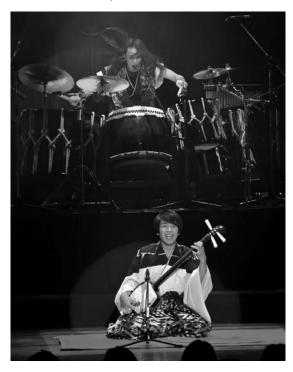

#### KOJI YAMAGUCHI - Tsugaru Shamisen YOSHIHIKO FUEKI - Taiko 2015 North American Tour Live Concert @ JCCC Kobayashi Hall

Koji Yamaguchi will be back with his shamisen at the JCCC along with international taiko performer Yoshihiko Fueki.

**Yoshihiko Fueki** - Studied Japanese musical instruments from a young age, and was involved in the start up of the taiko group, *Dacunto*. Since then he has been introducing Japanese taiko within and outside of Japan through solo concerts and workshops. He belongs to various Japanese musical groups and enjoys collaborating with musicians from different music genres.

Koji Yamaguchi - Under his grandmother's (shamisen teacher) influence, he became a performer celebrated not only in Japan but also internationally, and teaches shamisen at his own school, Yamaguchi Koji Sangenkai all over Japan. Yamaguchi has been the recipient of numerous awards throughout Japan. He is also a member of the famous shamisen group Hayate, with Kenichi Yoshida of international superstar Yoshida Brothers as its producer.