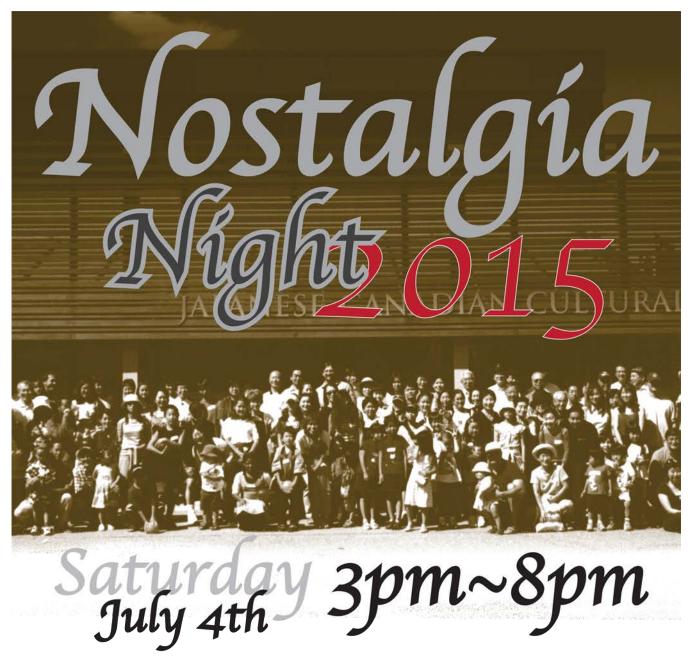

#### **Register Now for** Nostalgia Night 2015!!

Take advantage of the Early Bird Registration for Nostalgia Night 2015 on Saturday July 4, 2015 and join us as we honour the New Japanese Canadian Association (NJCA) for its almost 40 years of supporting the ljusha community and building a strong relationship with the JCCC.

Come and share memories built over the years, find out about the NJCA's various clubs and committees, catch up with family and friends, and of course enjoy the wonderful Japanese Canadian buffet.

Early Bird registration is until Friday June 5, 2015 and seats are limited. Don't be disappointed, complete the registration form enclosed in this issue of the newsletter and submit it right away!

Early Bird Registration until Friday June 5, 2015.

JCCC members: \$15; General: \$20;

Children ages 6-13: \$5; Children under 5 yrs: free. Tables of 10 at the early bird price: \$150.00 per table.

From Friday June 6, 2015:

JCCC members: \$20; General: \$25;

Children 6-13: \$5; Children under 5 yrs: free

Tables of 10: \$200.00 per table

Registration ends on Friday June 26, 2015.