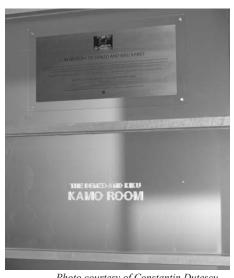

#### Kamo Room at the JCCC Officially Opens

The official opening of Kamo Room (formerly Multi 2A) at the Japanese Canadian Cultural Centre was held on Monday March 9, 2015. During this intimate reception with the Kamo Family, Mr. and Mrs. S. Kamo were presented with the Kamo Room plaque by Gary Kawaguchi, JCCC President.

Photo courtesy of Constantin Dutescu.