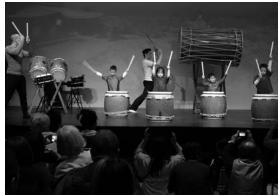

Top: Volunteers and staff setting up the Hina Dolls Display (photo courtesy of Jan Nobuto). Bottom (left to right): Bustling activity in the food court (photo courtesy of Kitty Huang); Kids Activity Area & Taiko Performance in the Kobayashi Hall (photos courtesy of Yosh Inouve).