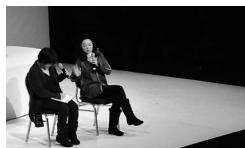

## Rakugo Performance by Sansho Nakamura – "Matsuyama Kagami (Mirror)"

Rakugo is coming to the JCCC this Spring! Sansho Nakamura will be coming to the JCCC from Kumamoto, Japan. He will perform "Matsuyama Mirror" in Japanese first, followed by the English version. Each performance is about 30 minutes.

#### Greetings from Sansho Nakamura:

"I'm Sansho Nakamura, a rakugo artist visiting from Kumamoto, Japan. Rakugo is a traditional Japanese storytelling art form which has been performed for over 400 years. In the stories of Rakugo, various kinds of people live together - sometimes quarrelling, sometimes helping each other. Rakugo depicts scenes of human life, and provides an occasion for audience to laugh at their own foolishness, and also appreciate the charming and humane parts of us all.

The featured story for this event is "Matsuyama mirror". The story takes place a long time ago in Matsuyama village. At that time, mirrors were not yet widely available. One day, a farmer named Shousuke saw a mirror without knowing what it was... Please come to this special performance to listen to the rest of the story unfold in both English and in Japanese."

中村山椒 落語の夕べ 「松山鏡」

Fri. Apr. 10, 2015 7pm

Full performance in Japanese followed by full performance in English.