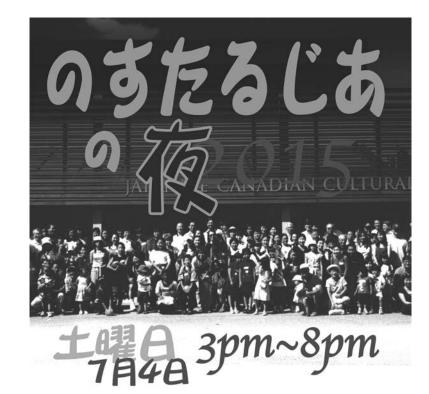

#### **Register Now for** Nostalgia Night 2015!!

Take advantage of the Early Bird Registration for Nostalgia Night 2015 on Saturday July 4, 2015 and join us as we honour the New Japanese Canadian Association (NJCA) for its almost 40 years of supporting the ljusha community and building a strong relationship with the JCCC.

Come and share memories built over the years, find out about the NJCA's various clubs and committees, catch up with family and friends, and of course enjoy the wonderful Japanese Canadian buffet.

Early Bird registration is until Friday June 5, 2015 and seats are limited. Don't be disappointed, complete the registration form enclosed in this issue of the newsletter and submit it right away!

Early Bird Registration until Friday June 5, 2015.

JCCC members: \$15; General: \$20;

Children ages 6-13: \$5; Children under 5 yrs: free. Tables of 10 at the early bird price: \$150.00 per table.

From Friday June 6, 2015:

JCCC members: \$20; General: \$25;

Children 6-13: \$5; Children under 5 yrs: free

Tables of 10: \$200.00 per table

Registration ends on Friday June 26, 2015.