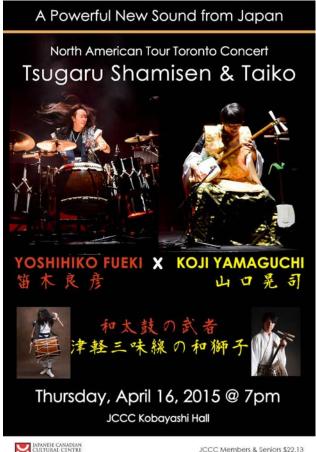

#### KOJI YAMAGUCHI - Tsugaru Shamisen YOSHIHIKO FUEKI - Taiko 2015 North American Tour Live Concert @ JCCC Kobayashi Hall

Koji Yamaguchi will be back with his shamisen at the JCCC along with international taiko performer Yoshihiko Fueki.

Date: Thursday April 16, 2015

Time: 7:00pm

Tickets: \$22.12 (+HST) for members and students

\$26.55 (+HST) for non-members

Tickets can be purchased at JCCC reception in person or by phone at 416-441-2345 ext 222. Tickets can also be purchased online through ticketweb at www.ticketweb.ca

**Yoshihiko Fueki** - Studied Japanese musical instruments from a young age, and was involved in the start up of the taiko group, *Dacunto*. Since then he has been introducing Japanese taiko within and outside of Japan through solo concerts and workshops. He belongs to various Japanese musical groups and enjoys collaborating with musicians from different music genres.

Koji Yamaguchi - Under his grandmother's (shamisen teacher) influence, he became a performer celebrated not only in Japan but also internationally, and teaches shamisen at his own school, Yamaguchi Koji Sangenkai all over Japan. Yamaguchi has been the recipient of numerous awards throughout Japan. He is also a member of the famous shamisen group Hayate, with Kenichi Yoshida of international superstar Yoshida Brothers as its producer.