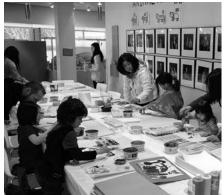

In Kobayashi Hall visitors found a variety of vendors, and cultural crafts as well as live entertainment. Of course, there were also demonstrations of martial arts in the dojos, tea ceremonies, a vast selection of Japanese food and more vendors throughout the building. At the other end of our building, we had a bustling room of activities for children, including a Japanese Style painting activity run by our artist in residence Nao Uda and many enthusiastic

Top: Volunteers and staff setting up the Hina Dolls Display (photo courtesy of Jan Nobuto). Bottom (left to right): Bustling activity in the food court (photo courtesy of Kitty Huang); Kids Activity Area & Taiko Performance in the Kobayashi Hall (photos courtesy of Yosh Inouve).