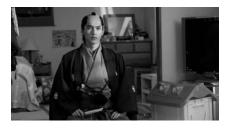

## Rakugo Performance by Sansho Nakamura – "Matsuyama Kagami (Mirror)"

Rakugo is coming to the JCCC this Spring! Sansho Nakamura will be coming to the JCCC from Kumamoto, Japan. He will perform "Matsuyama Mirror" in Japanese first, followed by the English version. Each performance is about 30 minutes.

Date: Friday April 10, 2015

Time: 7:00pm

Admission: \$5.00 (JCCC members); \$7 (General)

\*Reservation required. Please call JCCC reception at 416-441-2345 ext.222 to reserve your seat.

#### Greetings from Sansho Nakamura:

"I'm Sansho Nakamura, a rakugo artist visiting from Kumamoto, Japan. Rakugo is a traditional Japanese storytelling art form which has been performed for over 400 years. In the stories of Rakugo, various kinds of people live together - sometimes quarrelling, sometimes helping each other. Rakugo depicts scenes of human life, and provides an occasion for audience to laugh at their own foolishness, and also appreciate the charming and humane parts of us all.

The featured story for this event is "Matsuyama mirror". The story takes place a long time ago in Matsuyama village. At that time, mirrors were not yet widely available. One day, a farmer named Shousuke saw a mirror without knowing what it was... Please come to this special performance to listen to the rest of the story unfold in both English and in Japanese."

中村山椒 落語の夕べ 「松山鏡」

Fri. Apr. 10, 2015 7pm

Full performance in Japanese followed by full performance in English.